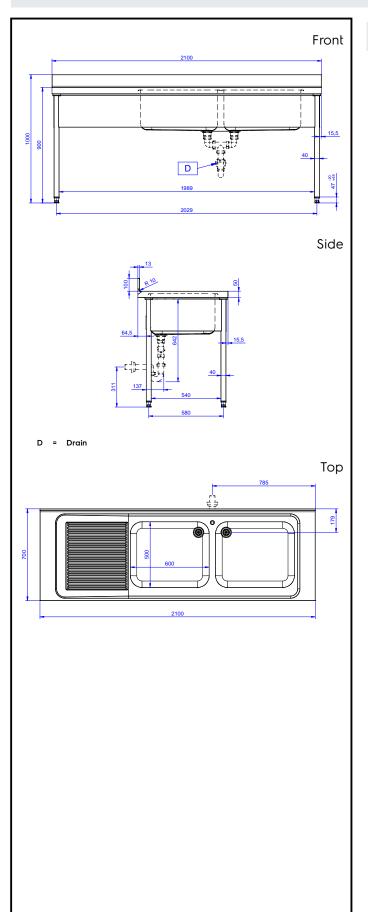

# **Key Information:**

External dimensions, Width:

132813 (LG2126SXPN)

External dimensions, Depth:

External dimensions, Height:

Upstand Dimensions, Height:

Upstand Dimensions, Depth:

Upstand Dimensions, Radius:

R=10

Bowls number

2100 mm

1000 mm

13 mm

R=10

Bowl dimensions 600x500xH320

Worktop thickness: 50 mm Net weight: 55 kg